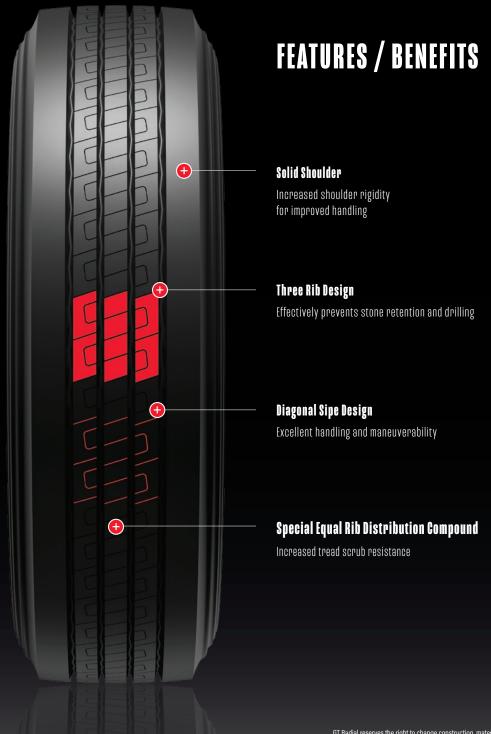

PR Ply Rating LR Load Range LI Load Index SR Speed Rating Specifications and availability subject to change without notice.

The **GT Radial GSR139** is a versatile new solid shoulder ALL POSITION tire, featuring tread compound design engineered to be tough enough for local streets and light mixed service, delivering long wear and performance.